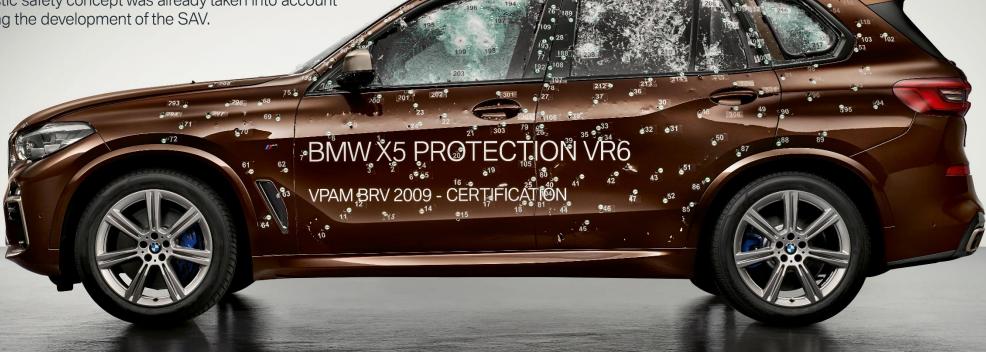

### THE NEW BMW X5 PROTECTION VR6. PROTECTION LEVEL.

### Bullet and explosive force resistance official certification

Bullet Resistant Vehicles (BRV 2009) Explosive Resistant Vehicles (ERV 2010) PAS300

### Resistive class

VR6 in accordance with the internationally recognised official test criteria of the VPAM.

Holistic safety concept was already taken into account during the development of the SAV.

THE NEW BMW X5 PROTECTION