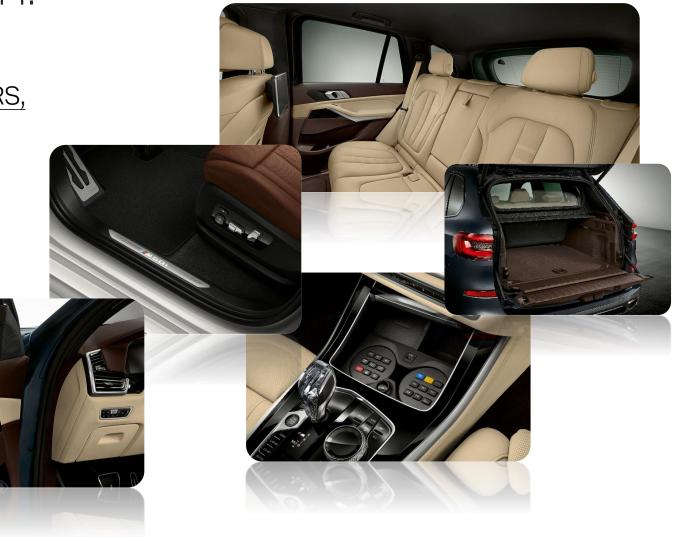

## THE NEW BMW X5 PROTECTION VR6. THE EXPRESSION OF PERSONALITY.

You can generally choose <u>ALL EXTERIOR COLORS</u>, <u>INTERIOR COLORS & INTERIOR TRIMS</u> that are available for the BMW X5 M50i.

V-Spoke style 734
19 inch
265/50 R19 110 W XL