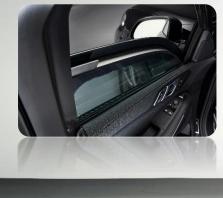

### Multi-layer safety glass

The driver and passengers of the BMW Protection VR6 are protected by an approximately 30 mm thick multi-layer safety glass with an internal polycarbonate splinter protection layer, which also resists fire from 7.62 x 39 mm FeC and 7.62 x 39 mm SC calibres.