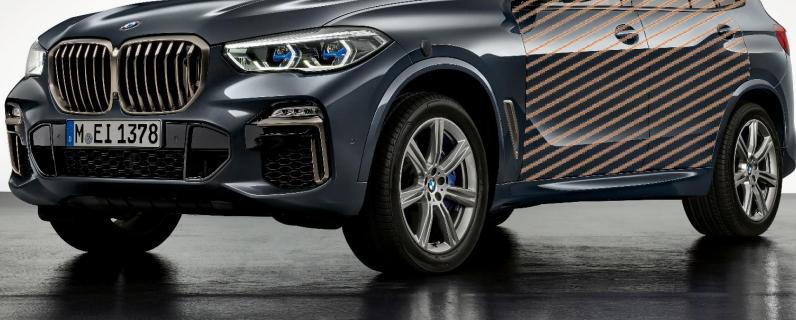

### THE NEW BMW X5 PROTECTION VR6. SAFETY KNOWS NO COMPROMISES.

Armoured passenger compartment
State-of-the-art protection, hardly distinguishable from a regular series vehicle: The protected passenger compartment of the new BMW X5 Protection VR6 consists of high-strength steel components that follow the body contour in every shape. The ballistic safety at transitions such as door joints or flaps is guaranteed by protective plates integrated in the bodywork, without this protection being visually perceptible.

## THE NEW BMW X5 PROTECTION VR6. VISIBLE AGILITY. INVISIBLE ARMOUR.