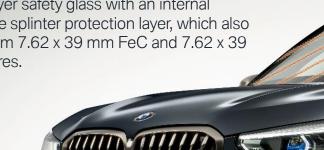

### Multi-layer safety glass

The driver and passengers of the BMW Protection VR6 are protected by an approximately 30 mm thick multi-layer safety glass with an internal polycarbonate splinter protection layer, which also resists fire from 7.62 x 39 mm FeC and 7.62 x 39 mm SC calibres.